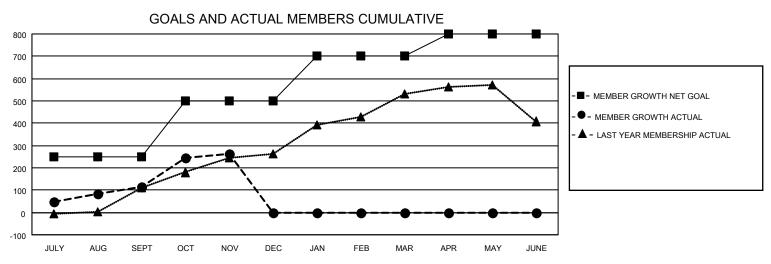

## MONTHLY MEMBERSHIP PROGRESS REPORT

LOCATION INDIA District 318 E Results as of: 11/30/2022

| Clubs RESULTS FOR 2022-2023 |   |   |   | Members RESULTS FOR 2022-2023 |     |     |     |
|-----------------------------|---|---|---|-------------------------------|-----|-----|-----|
|                             |   |   |   |                               |     |     |     |
| JULY/AUG/SEPT               | 4 | 3 | 1 | JULY/AUG/SEPT                 | 250 | 255 | 133 |
| OCT/NOV/DEC                 | 5 | 4 | 0 | OCT/NOV/DEC                   | 250 | 232 | 58  |
| JAN/FEB/MAR                 | 3 | 0 | 0 | JAN/FEB/MAR                   | 200 | 0   | 0   |
| APR/MAY/JUNE                | 3 | 0 | 0 | APR/MAY/JUNE                  | 100 | 0   | 0   |