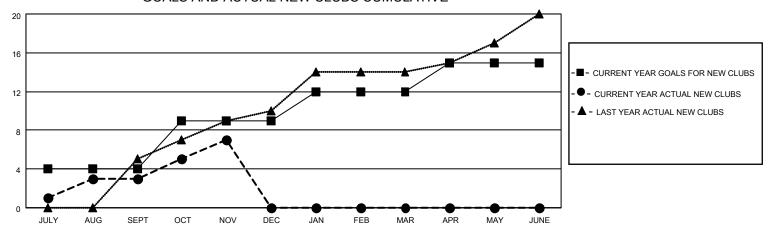

## MONTHLY MEMBERSHIP PROGRESS REPORT

LOCATION INDIA District 318 E Results as of: 11/30/2022

| Clubs RESULTS FOR 2022-2023 |   |   |   | Members RESULTS FOR 2022-2023 |     |     |     |
|-----------------------------|---|---|---|-------------------------------|-----|-----|-----|
|                             |   |   |   |                               |     |     |     |
| JULY/AUG/SEPT               | 4 | 3 | 1 | JULY/AUG/SEPT                 | 250 | 255 | 133 |
| OCT/NOV/DEC                 | 5 | 4 | 0 | OCT/NOV/DEC                   | 250 | 232 | 58  |
| JAN/FEB/MAR                 | 3 | 0 | 0 | JAN/FEB/MAR                   | 200 | 0   | 0   |
| APR/MAY/JUNE                | 3 | 0 | 0 | APR/MAY/JUNE                  | 100 | 0   | 0   |